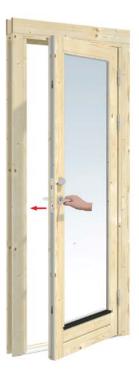

# OPERATING GRACE DOOR

(handle lifted up) **the door is not locked!** As soon you push down the handle, door openes.

**Close the door** from inside or outside.