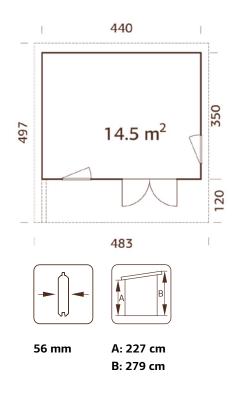

### **GRACE** 14,5 m<sup>2</sup>

#### **MODEL SPECIFICATIONS**

Wall measurements: 440x350 cm Gross ground area: 15,4 m<sup>2</sup> Volume: 35,2 m<sup>3</sup>

Door/window type: Living Door/window glass: Double toughened glass, 4-18-4 mm Window opening measurements: 50x150 cm Door opening measurements: 150x188 cm Door sill: high quality classy oak-aluminium combined door sill

**Roof boards:** 19 mm **Roof area:** 24,0 m<sup>2</sup> **Roof gradient:** 5,0°