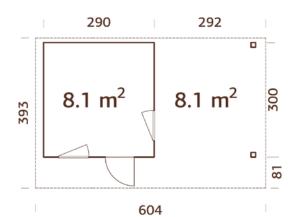

### **GRACE** 8,1+8,1 m<sup>2</sup>

56 mm

A: 215 cm B: 258 cm

#### **MODEL SPECIFICATIONS**

Wall measurements: 290+292x300 cm Gross ground area: 8,7+8,1 m<sup>2</sup> Volume: 18,8 m<sup>3</sup>

Door/window type: Living Door/window glass: Double toughened glass, 4-18-4 mm Window opening measurements: 50x150 cm Door opening measurements: 70x193 cm Door sill: high quality classy oak-aluminium combined door sill

**Roof boards:** 19 mm **Roof area:** 23,7 m<sup>2</sup> **Roof gradient:** 5,0°