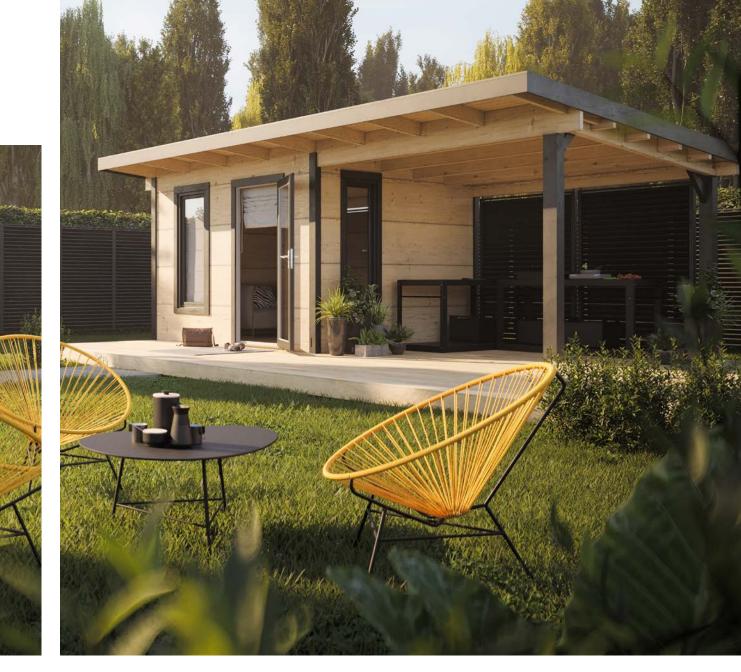

# GRACE FAMILY BY PALMAKO

Palmako's new Modern Look Grace family houses are born from constant unrest to create something new and exciting. These cabins are extraordinary due to the innovative solution for wall construction - a special profile of glue laminated timber wall panels. Glue laminated timber is a stable and durable base material, that is also wonderfully easy to set up. The creation of such products has become possible, since Palmako's investment into the new fully automatic production line of laminated timber.

New innovative garden house family has four beautiful sisters: Grace 8.1+4.1 m<sup>2</sup>, Grace 8.1+8.1 m<sup>2</sup>, Grace 12.4+4.1 m<sup>2</sup> and Grace 14,5 m<sup>2</sup>, which differ only in size and purpose. Why not create a cozy home office in a small cabin with a shorter canopy roof or use the Grace with a longer shed as a sauna or pool house. Grace 12.4+4.1 m<sup>2</sup> with two rooms is perfect for accommodate friends or relatives. The largest Grace has probably most functions among all sisters.

Simple and minimalist design of the Grace family houses is suitable for people who acknowledge timeless quality and uniqueness of environment friendly products that last. For people who understand value of future – be it a father with practical thinking or a housewife who loves the aesthetic look. The graceful Grace brings joy into your garden.

## FUNCTIONALITY INSPIRED BY GRACE HOUSES

**HOME OFFICE:** Quiet place for working from home. Perfect home office with opportunity to work outside in fresh air under roof overhang in case of nice weather.