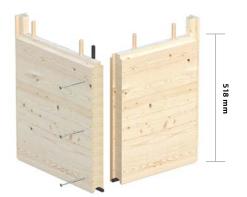

## INNOVATIVE GLULAM WALLS

All Modern Look garden houses use innovative glue laminated wall panels. Lifting height of 518 mm makes an installation of the house easy and fast.

**Modern wall corner connection** of glue laminated wall panels are fixed with dowels and secured by screws.

To reach the full height of the house, only 4 panels on top of each other are needed. When the lifting height of an ordinary milling beam is 114 mm, the new wall panel has a lifting height of 518 mm, which means that the surface of the wall remains smoother. Laminated timber is stable (no expansion-contraction or distortion), has a beautiful structure (no fissures or defects) and has a good fire resistance and heat insulation.