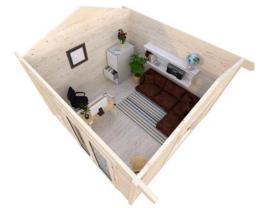

## FUNCTIONALITY INSPIRED BY GRACE HOUSES

**HOME OFFICE:** Quiet place for working from home. Perfect home office with opportunity to work outside in fresh air under roof overhang in case of nice weather.

**WINTERGARTEN:** Capacious room just for taking time for your own or sitting and relaxing with your family or friends.

**EXTRA ROOM:** Spacious house to store things that cannot fit anywhere else. Extra storage place can sometimes blow our mind with its usefulness.

**POOL HOUSE:** Having some snacks or listening to the music in pool house and off you go jumping into the pool! After swimming great place to warm yourself.

**LEISURE HOUSE:** Cozy garden space where to regain your strength or have a great time with your friends and family.

**GUEST HOUSE:** Guests will thank you sincerely after they have spent time in a special Grace house in your garden paradise.

**OUTDOOR COOKING:** Why not to cook for your family or friends in Grace and enjoy the food outdoors under roof overhang.

**PERSONAL GYM:** Set up a personal gym, turn on the radio and take care of your fitness.

**PERSONAL MOVIE HOUSE:** Awesome idea to make an evening with your family or friends memorable – turn off the lights, pull the curtins and start a movie night!

**POP-UP CAFE:** Serve your clients delicious cupcakes and coffee. They will visit you again in such a cozy little pop-up cafe!