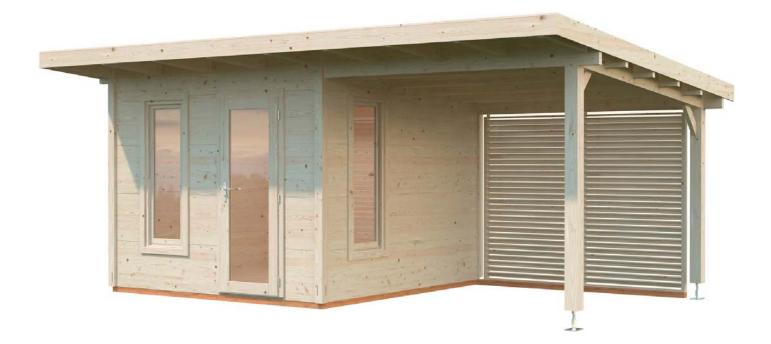

### **GRACE** 8,1+8,1 m<sup>2</sup>

56 mm

A: 215 cm B: 258 cm

#### **MODEL SPECIFICATIONS**

Wall measurements: 290+292x300 cm Gross ground area: 8,7+8,1 m<sup>2</sup> Volume: 18,8 m<sup>3</sup>

Door/window type: Living Door/window glass: Double toughened glass, 4-18-4 mm Window opening measurements: 50x150 cm Door opening measurements: 70x193 cm Door sill: high quality classy oak-aluminium combined door sill

**Roof boards:** 19 mm **Roof area:** 23,7 m<sup>2</sup> **Roof gradient:** 5,0°