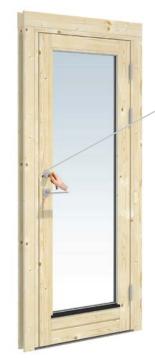

# OPERATING GRACE DOOR

#### Lock the door.

**NB!** Without lifting the handle you are unable to lock the door (both from outside and inside).