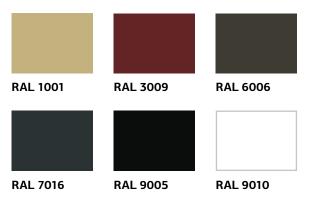

#### Paint finishing options

The doors/windows can be delivered from the factory with paint finishing, and the colour shade can be chosen from RAL colour chart. The most popular colour tones are:

NB!

Colours as shown in the catalogue may vary from the actual colours.