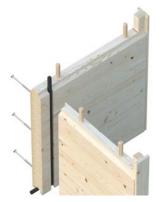

## INNOVATIVE GLULAM WALLS

All Modern Look garden houses use innovative glue laminated wall panels. Lifting height of 518 mm makes an installation of the house easy and fast.

**Modern wall corner connection** of glue laminated wall panels are fixed with dowels and secured by screws.

**Stable and weatherproof** corner and log connections are guaranteed by using self-adhesive sealing.

Laminated timber combines the modern technology and centuries-old tradition of using wood as a construction material. Wooden houses present a healthy living environment and natural qualities of the timber have been hereby increased remarkably.