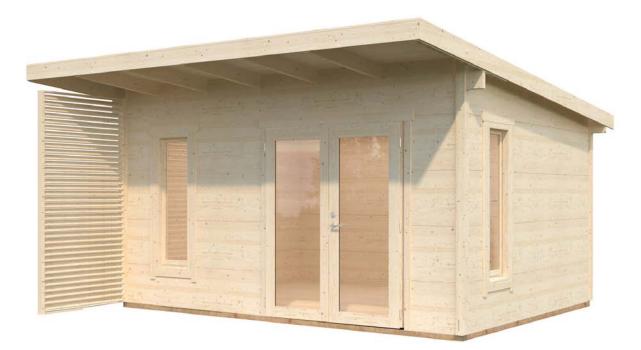

### **GRACE** 14,5 m<sup>2</sup>

#### **MODEL SPECIFICATIONS**

Wall measurements: 440x350 cm Gross ground area: 15,4 m<sup>2</sup> Volume: 35,2 m<sup>3</sup>

Door/window type: Living Door/window glass: Double toughened glass, 4-18-4 mm Window opening measurements: 50x150 cm Door opening measurements: 150x188 cm Door sill: high quality classy oak-aluminium combined door sill