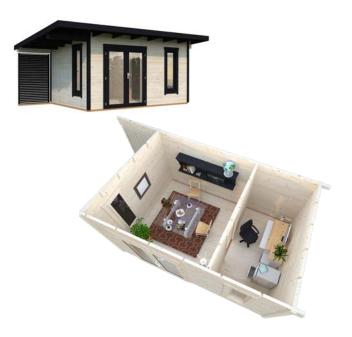

# GRACE FAMILY BY PALMAKO

Palmako's new Modern Look Grace family houses are born from constant unrest to create something new and exciting. These cabins are extraordinary due to the innovative solution for wall construction - a special profile of glue laminated timber wall panels. Glue laminated timber is a stable and durable base material, that is also wonderfully easy to set up. The creation of such products has become possible, since Palmako's investment into the new fully automatic production line of laminated timber.

New innovative garden house family has four beautiful sisters: Grace 8.1+4.1 m<sup>2</sup>, Grace 8.1+8.1 m<sup>2</sup>, Grace 12.4+4.1 m<sup>2</sup> and Grace 14,5 m<sup>2</sup>, which differ only in size and purpose. Why not create a cozy home office in a small cabin with a shorter canopy roof or use the Grace with a longer shed as a sauna or pool house. Grace 12.4+4.1 m<sup>2</sup> with two rooms is perfect for accommodate friends or relatives. The largest Grace has probably most functions among all sisters.

Simple and minimalist design of the Grace family houses is suitable for people who acknowledge timeless quality and uniqueness of environment friendly products that last. For people who understand value of future – be it a father with practical thinking or a housewife who loves the aesthetic look. The graceful Grace brings joy into your garden.