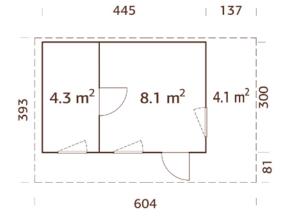

### **GRACE** 8,1+4,1 m<sup>2</sup>

#### **MODEL SPECIFICATIONS**

Wall measurements: 290+137x300 cm Gross ground area: 8,7+4,1 m<sup>2</sup> Volume: 18,8 m<sup>3</sup>

Door/window type: Living Door/window glass: Double toughened glass, 4-18-4 mm Window opening measurements: 50x150 cm Door opening measurements: 70x193 cm Door sill: high quality classy oak-aluminium combined door sill

**Roof boards:** 19 mm **Roof area:** 17,5 m<sup>2</sup> **Roof gradient:** 5,0°