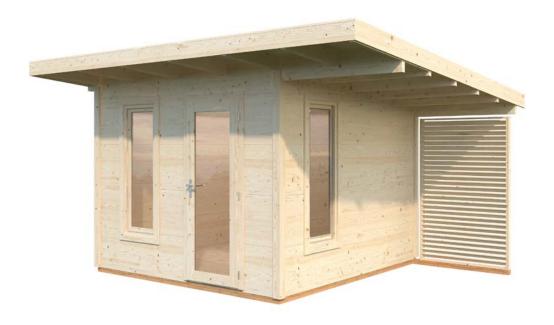

### **GRACE** 8,1+4,1 m<sup>2</sup>

#### **MODEL SPECIFICATIONS**

Wall measurements: 290+137x300 cm Gross ground area: 8,7+4,1 m<sup>2</sup> Volume: 18,8 m<sup>3</sup>

Door/window type: Living Door/window glass: Double toughened glass, 4-18-4 mm Window opening measurements: 50x150 cm Door opening measurements: 70x193 cm Door sill: high quality classy oak-aluminium combined door sill

**Roof boards:** 19 mm **Roof area:** 17,5 m<sup>2</sup> **Roof gradient:** 5,0°