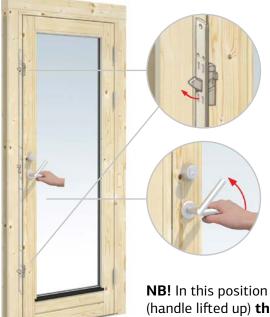

# OPERATING GRACE DOOR

### Lift up the handle.

2

Lifting up the handle activates hook/wedge bolts, which helps to stabilise the door position, allocate the door weight evenly across the hinges and the door frame. This ensures long and functional lifetime to your door.

(handle lifted up) **the door is not locked!** As soon you push down the handle, door openes.

**Close the door** from inside or outside.

#### Lock the door.

**NB!** Without lifting the handle you are unable to lock the door (both from outside and inside).