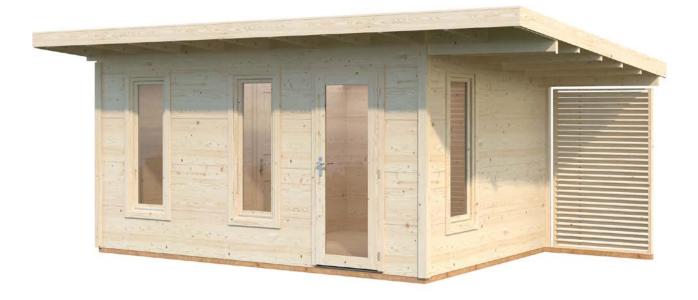

# GRACE FAMILY BY PALMAKO

Palmako's new Modern Look Grace family houses are born from constant unrest to create something new and exciting. These cabins are extraordinary due to the innovative solution for wall construction - a special profile of glue laminated timber wall panels. Glue laminated timber is a stable and durable base material, that is also wonderfully easy to set up. The creation of such products has become possible, since Palmako's investment into the new fully automatic production line of laminated timber.

New innovative garden house family has four beautiful sisters: Grace 8.1+4.1 m<sup>2</sup>, Grace 8.1+8.1 m<sup>2</sup>, Grace 12.4+4.1 m<sup>2</sup> and Grace 14,5 m<sup>2</sup>, which differ only in size and purpose. Why not create a cozy home office in a small cabin with a shorter canopy roof or use the Grace with a longer shed as a sauna or pool house. Grace 12.4+4.1 m<sup>2</sup> with two rooms is perfect for accommodate friends or relatives. The largest Grace has probably most functions among all sisters.

Simple and minimalist design of the Grace family houses is suitable for people who acknowledge timeless quality and uniqueness of environment friendly products that last. For people who understand value of future – be it a father with practical thinking or a housewife who loves the aesthetic look. The graceful Grace brings joy into your garden.