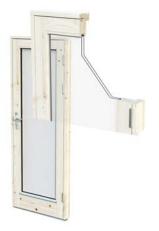

#### Premium quality windows and door

The quality of the Grace houses doors and windows is the best in its class. Laminated timber door frames, high quality classy oakaluminium combined door sill, double toughened glass and premium lock system. Windows are with one-hand tilt-and-turn system with double toughened glass.

# OPERATING GRACE DOOR

### Lift up the handle.

2

Lifting up the handle activates hook/wedge bolts, which helps to stabilise the door position, allocate the door weight evenly across the hinges and the door frame. This ensures long and functional lifetime to your door.

(handle lifted up) **the door is not locked!** As soon you push down the handle, door openes.

**Close the door** from inside or outside.

#### Lock the door.

**NB!** Without lifting the handle you are unable to lock the door (both from outside and inside).