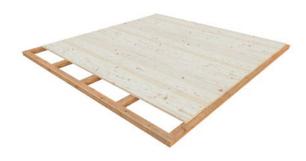

#### Foundation joists and floor boards

Foundation joists of the Grace houses are treated to guarantee long lifetime to the basis of the house.

Solid 28 mm floor boards and floor slats are included in the house kit.