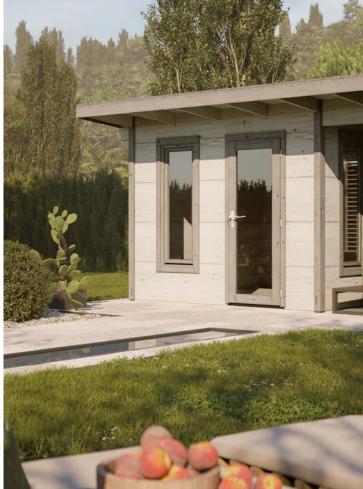

# GRACE FAMILY BY PALMAKO

Palmako's new Modern Look Grace family houses are born from constant unrest to create something new and exciting. These cabins are extraordinary due to the innovative solution for wall construction - a special profile of glue laminated timber wall panels. Glue laminated timber is a stable and durable base material, that is also wonderfully easy to set up. The creation of such products has become possible, since Palmako's investment into the new fully automatic production line of laminated timber.

New innovative garden house family has four beautiful sisters: Grace 8.1+4.1 m<sup>2</sup>, Grace 8.1+8.1 m<sup>2</sup>, Grace 12.4+4.1 m<sup>2</sup> and Grace 14,5 m<sup>2</sup>, which differ only in size and purpose. Why not create a cozy home office in a small cabin with a shorter canopy roof or use the Grace with a longer shed as a sauna or pool house. Grace 12.4+4.1 m<sup>2</sup> with two rooms is perfect for accommodate friends or relatives. The largest Grace has probably most functions among all sisters.

Simple and minimalist design of the Grace family houses is suitable for people who acknowledge timeless quality and uniqueness of environment friendly products that last. For people who understand value of future – be it a father with practical thinking or a housewife who loves the aesthetic look. The graceful Grace brings joy into your garden.