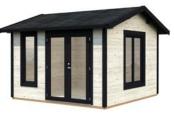

### **GRACE** 8,1+4,1 m<sup>2</sup>

#### **MODEL SPECIFICATIONS**

Wall measurements: 290+137x300 cm Gross ground area: 8,7+4,1 m<sup>2</sup> Volume: 18,8 m<sup>3</sup>

Door/window type: Living Door/window glass: Double toughened glass, 4-18-4 mm Window opening measurements: 50x150 cm Door opening measurements: 70x193 cm Door sill: high quality classy oak-aluminium combined door sill

**Roof boards:** 19 mm **Roof area:** 17,5 m<sup>2</sup> **Roof gradient:** 5,0°