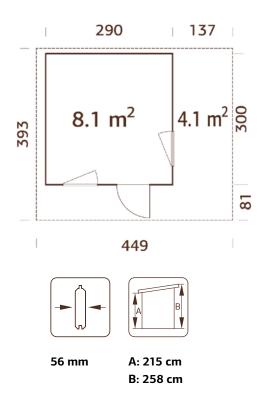

### **GRACE** 8,1+4,1 m<sup>2</sup>

#### **MODEL SPECIFICATIONS**

Wall measurements: 290+137x300 cm Gross ground area: 8,7+4,1 m<sup>2</sup> Volume: 18,8 m<sup>3</sup>

Door/window type: Living Door/window glass: Double toughened glass, 4-18-4 mm Window opening measurements: 50x150 cm Door opening measurements: 70x193 cm Door sill: high quality classy oak-aluminium combined door sill

**Roof boards:** 19 mm **Roof area:** 17,5 m<sup>2</sup> **Roof gradient:** 5,0°